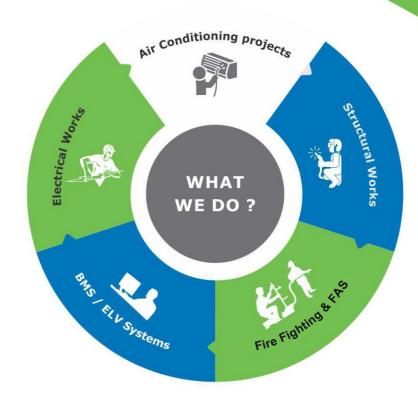

## **CORE FUNCTIONS**

#### **HVAC**

- > Central Plants
- > VRF System
- > Ventilation
- > AMC and O&M
- > Retrofits

#### BMS / ELV

- > Security Systems
- > Fire Alarm System
- > Audio Visual
- > Structured Cabling and WL Network
- > Lighting Control System

#### **ELECTRICALS**

- ✓ LT Network
- → DG / Emergency System
- ✓ Earthing & Lightning Protection System
- ✓ Lighting & Small Power System

#### **FIRE FIGHTING & FAS**

- ✓ Fire Protection system
- ✓ Fire Supression system
- ✓ Fire Alarm System