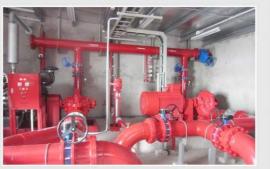

#### **FIRE FIGHTING & FAS**

- ✓ Fire Protection system
- ✓ Fire Supression system
- ✓ Fire Alarm System